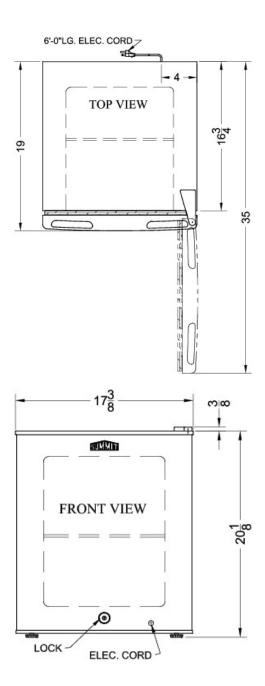

## FS22L7FROST

20.5" x 17.38" x 19" (H x W x D)

Compact commercial beer froster with digital thermostat preset to 24° F and front lock

## FS22L7FROST Specifications:

| Overview                                                                                                                                                                                                |                                                                                               |
|---------------------------------------------------------------------------------------------------------------------------------------------------------------------------------------------------------|-----------------------------------------------------------------------------------------------|
| Height of Cabinet                                                                                                                                                                                       | 21.5" (55 cm)                                                                                 |
| Height to Hinge Cap                                                                                                                                                                                     | 20.5" (52 cm)                                                                                 |
| Width                                                                                                                                                                                                   | 17.38" (44 cm)                                                                                |
| Depth                                                                                                                                                                                                   | 19.0" (48 cm)                                                                                 |
| Capacity                                                                                                                                                                                                | 1.42 cu.ft. (40 L)                                                                            |
| Defrost Type                                                                                                                                                                                            | Manual                                                                                        |
| Door                                                                                                                                                                                                    | White                                                                                         |
| Cabinet                                                                                                                                                                                                 | White                                                                                         |
| US Electrical Safety                                                                                                                                                                                    | CSA                                                                                           |
| Sanitation                                                                                                                                                                                              | CSA-S                                                                                         |
| Energy Usage/Year                                                                                                                                                                                       | 272.0kWh/year                                                                                 |
| Amps                                                                                                                                                                                                    | 1.2                                                                                           |
| Voltage/Frequency                                                                                                                                                                                       | 115 V AC/60 Hz                                                                                |
| Weight                                                                                                                                                                                                  | 40.0 lbs. (18 kg)                                                                             |
| Shipping Weight                                                                                                                                                                                         | 55.0 lbs. (25 kg)                                                                             |
| Parts & Labor Warranty                                                                                                                                                                                  | 1 Year                                                                                        |
| Compressor Warranty                                                                                                                                                                                     | 5 Years                                                                                       |
|                                                                                                                                                                                                         |                                                                                               |
| UPC                                                                                                                                                                                                     | 761101041315                                                                                  |
| UPC Freezer                                                                                                                                                                                             | 761101041315                                                                                  |
|                                                                                                                                                                                                         | 761101041315<br>RHD                                                                           |
| Freezer                                                                                                                                                                                                 |                                                                                               |
| Freezer Door Swing                                                                                                                                                                                      | RHD                                                                                           |
| Freezer  Door Swing  Reversible                                                                                                                                                                         | RHD<br>Yes                                                                                    |
| Freezer  Door Swing  Reversible  Interior Height                                                                                                                                                        | RHD<br>Yes<br>14.63" (37 cm)                                                                  |
| Freezer  Door Swing  Reversible  Interior Height  Interior Width                                                                                                                                        | RHD Yes 14.63" (37 cm) 12.38" (31 cm)                                                         |
| Freezer  Door Swing  Reversible  Interior Height  Interior Width  Interior Depth                                                                                                                        | RHD Yes 14.63" (37 cm) 12.38" (31 cm) 14.5" (37 cm)                                           |
| Freezer  Door Swing  Reversible  Interior Height  Interior Width  Interior Depth  Shelf Type                                                                                                            | RHD Yes 14.63" (37 cm) 12.38" (31 cm) 14.5" (37 cm) Wire                                      |
| Freezer  Door Swing  Reversible  Interior Height  Interior Width  Interior Depth  Shelf Type  Shelf Qty                                                                                                 | RHD Yes 14.63" (37 cm) 12.38" (31 cm) 14.5" (37 cm) Wire 1                                    |
| Freezer  Door Swing  Reversible  Interior Height  Interior Width  Interior Depth  Shelf Type  Shelf Qty  Thermostat Type                                                                                | RHD Yes 14.63" (37 cm) 12.38" (31 cm) 14.5" (37 cm) Wire 1 Digital                            |
| Freezer  Door Swing  Reversible  Interior Height  Interior Width  Interior Depth  Shelf Type  Shelf Qty  Thermostat Type  Refrigerant Type                                                              | RHD Yes 14.63" (37 cm) 12.38" (31 cm) 14.5" (37 cm) Wire 1 Digital R134a                      |
| Freezer  Door Swing  Reversible  Interior Height  Interior Depth  Shelf Type  Shelf Qty  Thermostat Type  Refrigerant Type  Refrigerant Amount                                                          | RHD Yes 14.63" (37 cm) 12.38" (31 cm) 14.5" (37 cm) Wire 1 Digital R134a 1.67 oz.             |
| Freezer  Door Swing  Reversible  Interior Height  Interior Width  Interior Depth  Shelf Type  Shelf Qty  Thermostat Type  Refrigerant Type  Refrigerant Amount  High Side PSI                           | RHD Yes 14.63" (37 cm) 12.38" (31 cm) 14.5" (37 cm) Wire 1 Digital R134a 1.67 oz. 270.0       |
| Freezer  Door Swing  Reversible  Interior Height  Interior Depth  Shelf Type  Shelf Qty  Thermostat Type  Refrigerant Type  Refrigerant Amount  High Side PSI  Low Side PSI                             | RHD Yes 14.63" (37 cm) 12.38" (31 cm) 14.5" (37 cm) Wire 1 Digital R134a 1.67 oz. 270.0 103.0 |
| Freezer  Door Swing  Reversible  Interior Height  Interior Width  Interior Depth  Shelf Type  Shelf Qty  Thermostat Type  Refrigerant Type  Refrigerant Amount  High Side PSI  Low Side PSI  Level Legs | RHD Yes 14.63" (37 cm) 12.38" (31 cm) 14.5" (37 cm) Wire 1 Digital R134a 1.67 oz. 270.0 103.0 |