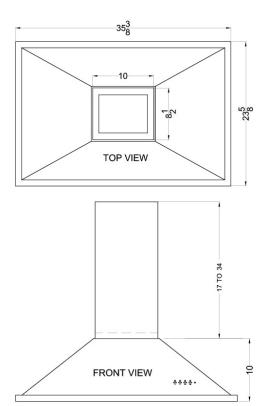

# **SEIH1536CV3**

32" x 35.38" x 23.63" (H x W x D)

36" wide island range hood in stainless steel, made in Spain with curved canopy style

### **SEIH1536CV3 Specifications:**

| Overview                                                                    |                              |
|-----------------------------------------------------------------------------|------------------------------|
| Height of Cabinet                                                           | 32.0" (81 cm)                |
| Width                                                                       | 35.38" (90 cm)               |
| Depth                                                                       | 23.63" (60 cm)               |
| Cabinet                                                                     | Stainless Steel              |
| US Electrical Safety                                                        | UL                           |
| Canadian Electrical<br>Safety                                               | ULC                          |
| Weight                                                                      | 33.0 lbs. (15 kg)            |
| Parts & Labor<br>Warranty                                                   | 1 Year                       |
| UPC                                                                         | 761101028286                 |
| Range Hood                                                                  |                              |
| Installation                                                                | Island                       |
|                                                                             |                              |
| Venting                                                                     | Convertible w/ Filter<br>Set |
| Venting  Controls                                                           |                              |
|                                                                             | Set                          |
| Controls                                                                    | Set<br>Slide                 |
| Controls Light                                                              | Set<br>Slide<br>Yes          |
| Controls Light Number of Lights                                             | Set Slide Yes 2              |
| Controls Light Number of Lights Light Type Number of Fan                    | Set Slide Yes 2 Halogen      |
| Controls Light Number of Lights Light Type Number of Fan Speeds Maximum Air | Set Slide Yes 2 Halogen 3    |