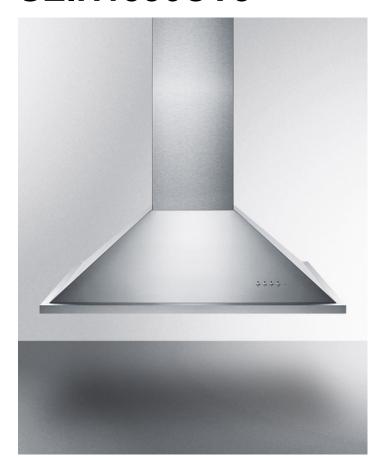

# **SEIH1536CV3**

32" x 35.38" x 23.63" (H x W x D)

36" wide island range hood in stainless steel, made in Spain with curved canopy style

#### **Highlights:**

Designed and manufactured in Spain for SUMMIT **PROFESSIONAL** 

Elegant style in brushed stainless steel

600 CFM blower preinstalled

#### **Product Features:**

| Stainless steel construction | Quality material with an elegant look in brushed stainless steel                                                                  |  |
|------------------------------|-----------------------------------------------------------------------------------------------------------------------------------|--|
| 600 CFM blower               | High quality European motor is preinstalled for easy use                                                                          |  |
| Convertible with filter      | Designed for ducted use, this range hood can be used in recirculating (ductless) mode when you order SEHCFISL charcoal filter set |  |
| Aluminum cassette filters    | Dishwasher safe filters offer wide filtration area for better ventilation                                                         |  |
| Adjustable chimney height    | Chimney can extend from 27" to 44" for the perfect fit over your cooktop                                                          |  |
| Two 50W lights               | Includes two preinstalled bulbs                                                                                                   |  |
| Three-speed fan              | Offers more options for ventilation                                                                                               |  |
| European made                | Designed and manufactured in Spain with all UL-Listed components                                                                  |  |
| Timer function               | Set the unit to ventilate for a 15 minute interval that automatically turns off when complete                                     |  |