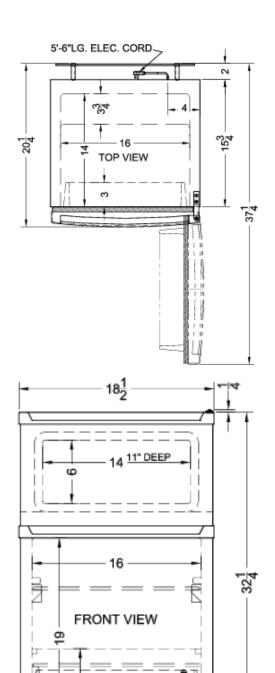

### **CP351WADA Specifications:**

| Height of Cabinet         32.25" (82 cm)           Height to Hinge Cap         32.5" (83 cm)           Width         18.5" (47 cm)           Depth         20.25" (51 cm)           Depth with door at 90°         37.25" (95 cm)           Capacity         2.9 cu.ft. (82 L)           Defrost Type         Cycle           Door         White           Cabinet         White           US Electrical Safety         ULC           Energy Usage/Year         319.0kWh/year           Other Energy Info         120 Volts / 60 Hz.           Amps         1.4           Voltage/Frequency         115 V AC/60 Hz.           Weight         130.0 lbs. (59 kg)           Parts & Labor Warranty         1 Year           Compressor Warranty         5 Years           UPC         761101048406           Refrigerator-Freezer         Toor Swing           Refrigerator Freezer         Rescrible           Adjustable Shelves         Yes           Crisper Qty         1           Crisper Cover         Glass           Interior Light         Yes           Refrigerator - Interior Height         19.0" (48 cm)           Refrigerator - Shelf Qty         1                                                                                                                                                                                                                                                                                                                                                                                                                                                                                                                                                                                                                                                                                                                                                                                                                                                                                                                                                            | Overview                       |                   |  |  |
|--------------------------------------------------------------------------------------------------------------------------------------------------------------------------------------------------------------------------------------------------------------------------------------------------------------------------------------------------------------------------------------------------------------------------------------------------------------------------------------------------------------------------------------------------------------------------------------------------------------------------------------------------------------------------------------------------------------------------------------------------------------------------------------------------------------------------------------------------------------------------------------------------------------------------------------------------------------------------------------------------------------------------------------------------------------------------------------------------------------------------------------------------------------------------------------------------------------------------------------------------------------------------------------------------------------------------------------------------------------------------------------------------------------------------------------------------------------------------------------------------------------------------------------------------------------------------------------------------------------------------------------------------------------------------------------------------------------------------------------------------------------------------------------------------------------------------------------------------------------------------------------------------------------------------------------------------------------------------------------------------------------------------------------------------------------------------------------------------------------------------------|--------------------------------|-------------------|--|--|
| Width         18.5" (47 cm)           Depth         20.25" (51 cm)           Depth with door at 90°         37.25" (95 cm)           Capacity         2.9 cu.ft. (82 L)           Defrost Type         Cycle           Door         White           Cabinet         White           US Electrical Safety         UL           Canadian Electrical Safety         ULC           Energy Usage/Year         319.0kWh/year           Other Energy Info         120 Volts / 60 Hz.           Amps         1.4           Voltage/Frequency         115 V AC/60 Hz.           Weight         130.0 lbs. (59 kg)           Parts & Labor Warranty         1 Year           Compressor Warranty         5 Years           UPC         761101048406           Refrigerator-Freezer         Door Swing         RHD           Reversible         Yes           Adjustable Shelves         Yes           Crisper Qty         1           Crisper Finish         Transparent           Crisper Foover         Glass           Interior Light         Yes           Refrigerator - Interior Height         19.0" (48 cm)           Refrigerator - Shelf Type         Wire                                                                                                                                                                                                                                                                                                                                                                                                                                                                                                                                                                                                                                                                                                                                                                                                                                                                                                                                                                     | Height of Cabinet              | 32.25" (82 cm)    |  |  |
| Depth         20.25" (51 cm)           Depth with door at 90°         37.25" (95 cm)           Capacity         2.9 cu.ft. (82 L)           Defrost Type         Cycle           Door         White           Cabinet         White           US Electrical Safety         UL           Canadian Electrical Safety         ULC           Energy Usage/Year         319.0kWh/year           Other Energy Info         120 Volts / 60 Hz.           Amps         1.4           Voltage/Frequency         115 V AC/60 Hz.           Weight         130.0 lbs. (59 kg)           Parts & Labor Warranty         1 Year           Compressor Warranty         5 Years           UPC         761101048406           Refrigerator-Freezer         Door Swing         RHD           Reversible         Yes           Adjustable Shelves         Yes           Crisper Qty         1           Crisper Finish         Transparent           Crisper Fover         Glass           Interior Light         Yes           Refrigerator - Interior Height         19.0" (48 cm)           Refrigerator - Interior Depth         14.0" (36 cm)           Refrigerator - Shelf Qty <t< td=""><td>Height to Hinge Cap</td><td>32.5" (83 cm)</td></t<>                                                                                                                                                                                                                                                                                                                                                                                                                                                                                                                                                                                                                                                                                                                                                                                                                                                                                          | Height to Hinge Cap            | 32.5" (83 cm)     |  |  |
| Depth with door at 90°         37.25" (95 cm)           Capacity         2.9 cu.ft. (82 L)           Defrost Type         Cycle           Door         White           Cabinet         White           US Electrical Safety         UL           Canadian Electrical Safety         ULC           Energy Usage/Year         319.0kWh/year           Other Energy Info         120 Volts / 600 Hz.           Amps         1.4           Voltage/Frequency         115 V AC/60 Hz.           Weight         130.0 lbs. (59 kg)           Parts & Labor Warranty         1 Year           Compressor Warranty         5 Years           UPC         761101048406           Refrigerator-Freezer         Door Swing         RHD           Reversible         Yes           Adjustable Shelves         Yes           Crisper Qty         1           Crisper Finish         Transparent           Crisper Cover         Glass           Interior Light         Yes           Refrigerator - Interior Height         19.0" (48 cm)           Refrigerator - Shelf Type         Wire           Refrigerator - Shelf Qty         1           Refrigerator - Full Door Shelves                                                                                                                                                                                                                                                                                                                                                                                                                                                                                                                                                                                                                                                                                                                                                                                                                                                                                                                                                          | Width                          | 18.5" (47 cm)     |  |  |
| Capacity         2.9 cu.ft. (82 L)           Defrost Type         Cycle           Door         White           Cabinet         White           US Electrical Safety         UL           Energy Usage/Year         319.0kWh/year           Other Energy Info         120 Volts / 60 Hz.           Amps         1.4           Voltage/Frequency         115 V AC/60 Hz.           Weight         130.0 lbs. (59 kg)           Parts & Labor Warranty         1 Year           Compressor Warranty         5 Years           UPC         761101048406           Refrigerator-Freezer           Door Swing         RHD           Reversible         Yes           Adjustable Shelves         Yes           Crisper Qty         1           Crisper Finish         Transparent           Crisper Cover         Glass           Interior Light         Yes           Refrigerator - Interior Height         19.0" (48 cm)           Refrigerator - Interior Depth         16.0" (41 cm)           Refrigerator - Shelf Type         Wire           Refrigerator - Shelf Qty         1           Refrigerator - Full Door Shelves         35° to 45°F                                                                                                                                                                                                                                                                                                                                                                                                                                                                                                                                                                                                                                                                                                                                                                                                                                                                                                                                                                                | Depth                          | 20.25" (51 cm)    |  |  |
| Defrost Type         Cycle           Door         White           Cabinet         White           US Electrical Safety         ULC           Energy Usage/Year         319.0kWh/year           Other Energy Info         120 Volts / 60 Hz           Amps         1.4           Voltage/Frequency         115 V AC/60 Hz           Weight         130.0 lbs. (59 kg)           Parts & Labor Warranty         1 Year           Compressor Warranty         5 Years           UPC         761101048406           Refrigerator-Freezer           Door Swing         RHD           Reversible         Yes           Adjustable Shelves         Yes           Crisper Qty         1           Crisper Finish         Transparent           Crisper Cover         Glass           Interior Light         Yes           Refrigerator - Interior Height         19.0" (48 cm)           Refrigerator - Interior Width         16.0" (41 cm)           Refrigerator - Shelf Type         Wire           Refrigerator - Shelf Qty         1           Refrigerator - Full Door Shelves         35° to 45°F                                                                                                                                                                                                                                                                                                                                                                                                                                                                                                                                                                                                                                                                                                                                                                                                                                                                                                                                                                                                                              | Depth with door at 90°         | 37.25" (95 cm)    |  |  |
| Door         White           Cabinet         White           US Electrical Safety         ULC           Energy Usage/Year         319.0kWh/year           Other Energy Info         120 Volts / 60 Hz.           Amps         1.4           Voltage/Frequency         115 V AC/60 Hz.           Weight         130.0 lbs. (59 kg)           Parts & Labor Warranty         1 Year           Compressor Warranty         5 Years           UPC         761101048406           Refrigerator-Freezer           Door Swing         RHD           Reversible         Yes           Adjustable Shelves         Yes           Crisper Qty         1           Crisper Finish         Transparent           Crisper Cover         Glass           Interior Light         Yes           Refrigerator - Interior Height         19.0" (48 cm)           Refrigerator - Interior Depth         16.0" (41 cm)           Refrigerator - Shelf Type         Wire           Refrigerator - Shelf Qty         1           Refrigerator - Full Door<br>Shelves         2           Refrigerator - Temperature<br>Range         35° to 45°F                                                                                                                                                                                                                                                                                                                                                                                                                                                                                                                                                                                                                                                                                                                                                                                                                                                                                                                                                                                                      | Capacity                       | 2.9 cu.ft. (82 L) |  |  |
| Cabinet White US Electrical Safety UL Canadian Electrical Safety 319.0kWh/year Other Energy Info 120 Volts / 60 Hz. Amps 1.4 Voltage/Frequency 115 V AC/60 Hz Weight 130.0 lbs. (59 kg) Parts & Labor Warranty 1 Year Compressor Warranty 5 Years UPC 761101048406  Refrigerator-Freezer Door Swing RHD Reversible Yes Adjustable Shelves Yes Crisper Qty 1 Crisper Finish Transparent Crisper Cover Glass Interior Light Yes Refrigerator - Interior Height 19.0" (48 cm) Refrigerator - Interior Depth 14.0" (36 cm) Refrigerator - Shelf Type Wire Refrigerator - Shelf Type Wire Refrigerator - Full Door Shelves Refrigerator - Temperature Range 35° to 45°F                                                                                                                                                                                                                                                                                                                                                                                                                                                                                                                                                                                                                                                                                                                                                                                                                                                                                                                                                                                                                                                                                                                                                                                                                                                                                                                                                                                                                                                             | Defrost Type                   | Cycle             |  |  |
| US Electrical Safety Canadian Electrical Safety Energy Usage/Year Other Energy Info  | Door                           | White             |  |  |
| Canadian Electrical Safety Energy Usage/Year Other Energy Info Other Energy Info Other Energy Info Amps 1.4 Voltage/Frequency 115 V AC/60 Hz Weight 130.0 lbs. (59 kg) Parts & Labor Warranty 1 Year Compressor Warranty 5 Years UPC 761101048406 Refrigerator-Freezer Door Swing RHD Reversible Yes Adjustable Shelves Crisper Qty 1 Crisper Finish Transparent Crisper Cover Glass Interior Light Yes Refrigerator - Interior Height Refrigerator - Interior Width Refrigerator - Shelf Type Refrigerator - Shelf Type Refrigerator - Full Door Shelves Refrigerator - Temperature Range Refrigerator - Temperature Range Refrigerator - Temperature Range Refrigerator - Temperature Range                                                                                                                                                                                                                                                                                                                                                                                                                                                                                                                                                                                                                                                                                                                                                                                                                                                                                                                                                                                                                                                                                                                                                                                                                                                                                                                                                                                                                                  | Cabinet                        | White             |  |  |
| Energy Usage/Year 319.0kWh/year Other Energy Info 120 Volts / 60 Hz.  Amps 1.4 Voltage/Frequency 115 V AC/60 Hz Weight 130.0 lbs. (59 kg) Parts & Labor Warranty 1 Year Compressor Warranty 5 Years UPC 761101048406  Refrigerator-Freezer Door Swing RHD Reversible Yes Adjustable Shelves Yes Crisper Qty 1 Crisper Finish Transparent Crisper Cover Glass Interior Light Yes Refrigerator - Interior Height 19.0" (48 cm) Refrigerator - Interior Width 16.0" (41 cm) Refrigerator - Shelf Type Wire Refrigerator - Shelf Qty 1 Refrigerator - Full Door Shelves Refrigerator - Temperature Range                                                                                                                                                                                                                                                                                                                                                                                                                                                                                                                                                                                                                                                                                                                                                                                                                                                                                                                                                                                                                                                                                                                                                                                                                                                                                                                                                                                                                                                                                                                           | US Electrical Safety           | UL                |  |  |
| Other Energy Info  Amps  1.4  Voltage/Frequency  115 V AC/60 Hz  Weight  130.0 lbs. (59 kg)  Parts & Labor Warranty  1 Year  Compressor Warranty  5 Years  UPC  761101048406  Refrigerator-Freezer  Door Swing  RHD  Reversible  Yes  Adjustable Shelves  Crisper Qty  1  Crisper Finish  Transparent  Crisper Cover  Glass Interior Light  Yes  Refrigerator - Interior Height  Refrigerator - Interior Width  Refrigerator - Interior Depth  Refrigerator - Shelf Type  Refrigerator - Shelf Qty  Refrigerator - Full Door Shelves  Refrigerator - Temperature Range                                                                                                                                                                                                                                                                                                                                                                                                                                                                                                                                                                                                                                                                                                                                                                                                                                                                                                                                                                                                                                                                                                                                                                                                                                                                                                                                                                                                                                                                                                                                                         | Canadian Electrical Safety     | ULC               |  |  |
| Amps         1.4           Voltage/Frequency         115 V AC/60 Hz           Weight         130.0 lbs. (59 kg)           Parts & Labor Warranty         1 Year           Compressor Warranty         5 Years           UPC         761101048406           Refrigerator-Freezer         Poor Swing           Reversible         Yes           Adjustable Shelves         Yes           Crisper Qty         1           Crisper Finish         Transparent           Crisper Cover         Glass           Interior Light         Yes           Refrigerator - Interior Height         19.0" (48 cm)           Refrigerator - Interior Width         16.0" (41 cm)           Refrigerator - Shelf Type         Wire           Refrigerator - Shelf Qty         1           Refrigerator - Full Door<br>Shelves         2           Refrigerator - Temperature<br>Range         35° to 45°F                                                                                                                                                                                                                                                                                                                                                                                                                                                                                                                                                                                                                                                                                                                                                                                                                                                                                                                                                                                                                                                                                                                                                                                                                                      | Energy Usage/Year              | 319.0kWh/year     |  |  |
| Voltage/Frequency  Weight  130.0 lbs. (59 kg)  Parts & Labor Warranty  Compressor Warranty  1 Year  Compressor Warranty  5 Years  UPC  761101048406  Refrigerator-Freezer  Door Swing  RHD  Reversible  Yes  Adjustable Shelves  Crisper Qty  1  Crisper Finish  Transparent  Crisper Cover  Glass  Interior Light  Yes  Refrigerator - Interior Height  Refrigerator - Interior Width  Refrigerator - Interior Depth  Refrigerator - Shelf Type  Refrigerator - Shelf Qty  Refrigerator - Full Door Shelves  Refrigerator - Temperature Range                                                                                                                                                                                                                                                                                                                                                                                                                                                                                                                                                                                                                                                                                                                                                                                                                                                                                                                                                                                                                                                                                                                                                                                                                                                                                                                                                                                                                                                                                                                                                                                 | Other Energy Info              |                   |  |  |
| Weight 130.0 lbs. (59 kg)  Parts & Labor Warranty 1 Year  Compressor Warranty 5 Years  UPC 761101048406  Refrigerator-Freezer  Door Swing RHD  Reversible Yes  Adjustable Shelves Yes  Crisper Qty 1  Crisper Finish Transparent  Crisper Cover Glass  Interior Light Yes  Refrigerator - Interior Height 19.0" (48 cm)  Refrigerator - Interior Width 16.0" (41 cm)  Refrigerator - Shelf Type Wire  Refrigerator - Shelf Qty 1  Refrigerator - Full Door Shelves  Refrigerator - Temperature Range                                                                                                                                                                                                                                                                                                                                                                                                                                                                                                                                                                                                                                                                                                                                                                                                                                                                                                                                                                                                                                                                                                                                                                                                                                                                                                                                                                                                                                                                                                                                                                                                                           | Amps                           | 1.4               |  |  |
| Refrigerator - Interior Height Refrigerator - Shelf Type Refrigerator - Shelf Type Refrigerator - Shelf Qty Refrigerator - Shelf Qty Refrigerator - Temperature Refrigerator - Temperat | Voltage/Frequency              |                   |  |  |
| Compressor Warranty 5 Years  UPC 761101048406  Refrigerator-Freezer  Door Swing RHD Reversible Yes  Adjustable Shelves Yes  Crisper Qty 1  Crisper Finish Transparent  Crisper Cover Glass Interior Light Yes  Refrigerator - Interior Height 19.0" (48 cm)  Refrigerator - Interior Width 16.0" (41 cm)  Refrigerator - Shelf Type Wire  Refrigerator - Shelf Qty 1  Refrigerator - Full Door Shelves  Refrigerator - Temperature Range                                                                                                                                                                                                                                                                                                                                                                                                                                                                                                                                                                                                                                                                                                                                                                                                                                                                                                                                                                                                                                                                                                                                                                                                                                                                                                                                                                                                                                                                                                                                                                                                                                                                                       | Weight                         | ` .               |  |  |
| Refrigerator-Freezer  Door Swing RHD Reversible Yes Adjustable Shelves Yes Crisper Qty 1 Crisper Finish Transparent Crisper Cover Glass Interior Light Yes Refrigerator - Interior Height 19.0" (48 cm) Refrigerator - Interior Width 16.0" (41 cm) Refrigerator - Shelf Type Wire Refrigerator - Shelf Qty 1 Refrigerator - Full Door Shelves Refrigerator - Temperature Range                                                                                                                                                                                                                                                                                                                                                                                                                                                                                                                                                                                                                                                                                                                                                                                                                                                                                                                                                                                                                                                                                                                                                                                                                                                                                                                                                                                                                                                                                                                                                                                                                                                                                                                                                | Parts & Labor Warranty         | 1 Year            |  |  |
| Refrigerator-Freezer  Door Swing RHD  Reversible Yes  Adjustable Shelves Yes  Crisper Qty 1  Crisper Finish Transparent  Crisper Cover Glass  Interior Light Yes  Refrigerator - Interior Height 19.0" (48 cm)  Refrigerator - Interior Width 16.0" (41 cm)  Refrigerator - Shelf Type Wire  Refrigerator - Shelf Qty 1  Refrigerator - Full Door Shelves  Refrigerator - Temperature Range                                                                                                                                                                                                                                                                                                                                                                                                                                                                                                                                                                                                                                                                                                                                                                                                                                                                                                                                                                                                                                                                                                                                                                                                                                                                                                                                                                                                                                                                                                                                                                                                                                                                                                                                    | Compressor Warranty            | 5 Years           |  |  |
| Door Swing RHD Reversible Yes Adjustable Shelves Yes Crisper Qty 1 Crisper Finish Transparent Crisper Cover Glass Interior Light Yes Refrigerator - Interior Height 19.0" (48 cm) Refrigerator - Interior Width 16.0" (41 cm) Refrigerator - Interior Depth 14.0" (36 cm) Refrigerator - Shelf Type Wire Refrigerator - Shelf Qty 1 Refrigerator - Full Door Shelves Refrigerator - Temperature Range                                                                                                                                                                                                                                                                                                                                                                                                                                                                                                                                                                                                                                                                                                                                                                                                                                                                                                                                                                                                                                                                                                                                                                                                                                                                                                                                                                                                                                                                                                                                                                                                                                                                                                                          | UPC                            | 761101048406      |  |  |
| Reversible Yes Adjustable Shelves Yes Crisper Qty 1 Crisper Finish Transparent Crisper Cover Glass Interior Light Yes Refrigerator - Interior Height 19.0" (48 cm) Refrigerator - Interior Width 16.0" (41 cm) Refrigerator - Shelf Type Wire Refrigerator - Shelf Qty 1 Refrigerator - Full Door Shelves Refrigerator - Temperature Range                                                                                                                                                                                                                                                                                                                                                                                                                                                                                                                                                                                                                                                                                                                                                                                                                                                                                                                                                                                                                                                                                                                                                                                                                                                                                                                                                                                                                                                                                                                                                                                                                                                                                                                                                                                     | Refrigerator-Freezer           |                   |  |  |
| Adjustable Shelves  Crisper Qty 1  Crisper Finish Transparent  Crisper Cover Glass Interior Light Yes  Refrigerator - Interior Height Refrigerator - Interior Width Refrigerator - Interior Depth Refrigerator - Shelf Type Wire  Refrigerator - Shelf Qty 1  Refrigerator - Full Door Shelves  Refrigerator - Temperature Range                                                                                                                                                                                                                                                                                                                                                                                                                                                                                                                                                                                                                                                                                                                                                                                                                                                                                                                                                                                                                                                                                                                                                                                                                                                                                                                                                                                                                                                                                                                                                                                                                                                                                                                                                                                               | Door Swing                     | RHD               |  |  |
| Crisper Qty 1  Crisper Finish Transparent Crisper Cover Glass Interior Light Yes Refrigerator - Interior Height 19.0" (48 cm) Refrigerator - Interior Width 16.0" (41 cm) Refrigerator - Interior Depth 14.0" (36 cm) Refrigerator - Shelf Type Wire Refrigerator - Shelf Qty 1 Refrigerator - Full Door 2 Shelves  Refrigerator - Temperature Range                                                                                                                                                                                                                                                                                                                                                                                                                                                                                                                                                                                                                                                                                                                                                                                                                                                                                                                                                                                                                                                                                                                                                                                                                                                                                                                                                                                                                                                                                                                                                                                                                                                                                                                                                                           | Reversible                     | Yes               |  |  |
| Crisper Finish Transparent Crisper Cover Glass Interior Light Yes Refrigerator - Interior Height 19.0" (48 cm) Refrigerator - Interior Width 16.0" (41 cm) Refrigerator - Interior Depth 14.0" (36 cm) Refrigerator - Shelf Type Wire Refrigerator - Shelf Qty 1 Refrigerator - Full Door 2 Shelves Refrigerator - Temperature Range                                                                                                                                                                                                                                                                                                                                                                                                                                                                                                                                                                                                                                                                                                                                                                                                                                                                                                                                                                                                                                                                                                                                                                                                                                                                                                                                                                                                                                                                                                                                                                                                                                                                                                                                                                                           | Adjustable Shelves             | Yes               |  |  |
| Crisper Cover Glass Interior Light Yes Refrigerator - Interior Height 19.0" (48 cm) Refrigerator - Interior Width 16.0" (41 cm) Refrigerator - Interior Depth 14.0" (36 cm) Refrigerator - Shelf Type Wire Refrigerator - Shelf Qty 1 Refrigerator - Full Door 2 Shelves Refrigerator - Temperature Range                                                                                                                                                                                                                                                                                                                                                                                                                                                                                                                                                                                                                                                                                                                                                                                                                                                                                                                                                                                                                                                                                                                                                                                                                                                                                                                                                                                                                                                                                                                                                                                                                                                                                                                                                                                                                      | Crisper Qty                    | 1                 |  |  |
| Interior Light  Refrigerator - Interior Height  Refrigerator - Interior Width  Refrigerator - Interior Depth  Refrigerator - Shelf Type  Refrigerator - Shelf Type  Refrigerator - Shelf Qty  Refrigerator - Full Door Shelves  Refrigerator - Temperature Range                                                                                                                                                                                                                                                                                                                                                                                                                                                                                                                                                                                                                                                                                                                                                                                                                                                                                                                                                                                                                                                                                                                                                                                                                                                                                                                                                                                                                                                                                                                                                                                                                                                                                                                                                                                                                                                               | Crisper Finish                 | Transparent       |  |  |
| Refrigerator - Interior Height 19.0" (48 cm) Refrigerator - Interior Width 16.0" (41 cm) Refrigerator - Interior Depth 14.0" (36 cm) Refrigerator - Shelf Type Wire Refrigerator - Shelf Qty 1 Refrigerator - Full Door 2 Shelves Refrigerator - Temperature 35° to 45°F Range                                                                                                                                                                                                                                                                                                                                                                                                                                                                                                                                                                                                                                                                                                                                                                                                                                                                                                                                                                                                                                                                                                                                                                                                                                                                                                                                                                                                                                                                                                                                                                                                                                                                                                                                                                                                                                                 | Crisper Cover                  | Glass             |  |  |
| Refrigerator - Interior Width 16.0" (41 cm) Refrigerator - Interior Depth 14.0" (36 cm) Refrigerator - Shelf Type Wire Refrigerator - Shelf Qty 1 Refrigerator - Full Door 2 Shelves Refrigerator - Temperature Range 35° to 45°F                                                                                                                                                                                                                                                                                                                                                                                                                                                                                                                                                                                                                                                                                                                                                                                                                                                                                                                                                                                                                                                                                                                                                                                                                                                                                                                                                                                                                                                                                                                                                                                                                                                                                                                                                                                                                                                                                              | Interior Light                 | Yes               |  |  |
| Refrigerator - Interior Depth 14.0" (36 cm) Refrigerator - Shelf Type Wire Refrigerator - Shelf Qty 1 Refrigerator - Full Door 2 Shelves Refrigerator - Temperature Range 35° to 45°F                                                                                                                                                                                                                                                                                                                                                                                                                                                                                                                                                                                                                                                                                                                                                                                                                                                                                                                                                                                                                                                                                                                                                                                                                                                                                                                                                                                                                                                                                                                                                                                                                                                                                                                                                                                                                                                                                                                                          | Refrigerator - Interior Height | 19.0" (48 cm)     |  |  |
| Refrigerator - Shelf Type Wire  Refrigerator - Shelf Qty 1  Refrigerator - Full Door 2 Shelves  Refrigerator - Temperature Range 35° to 45°F                                                                                                                                                                                                                                                                                                                                                                                                                                                                                                                                                                                                                                                                                                                                                                                                                                                                                                                                                                                                                                                                                                                                                                                                                                                                                                                                                                                                                                                                                                                                                                                                                                                                                                                                                                                                                                                                                                                                                                                   | Refrigerator - Interior Width  | 16.0" (41 cm)     |  |  |
| Refrigerator - Shelf Qty 1  Refrigerator - Full Door 2 Shelves  Refrigerator - Temperature Range 35° to 45°F                                                                                                                                                                                                                                                                                                                                                                                                                                                                                                                                                                                                                                                                                                                                                                                                                                                                                                                                                                                                                                                                                                                                                                                                                                                                                                                                                                                                                                                                                                                                                                                                                                                                                                                                                                                                                                                                                                                                                                                                                   | Refrigerator - Interior Depth  | 14.0" (36 cm)     |  |  |
| Refrigerator - Full Door 2<br>Shelves  Refrigerator - Temperature 35° to 45°F Range                                                                                                                                                                                                                                                                                                                                                                                                                                                                                                                                                                                                                                                                                                                                                                                                                                                                                                                                                                                                                                                                                                                                                                                                                                                                                                                                                                                                                                                                                                                                                                                                                                                                                                                                                                                                                                                                                                                                                                                                                                            | Refrigerator - Shelf Type      | Wire              |  |  |
| Shelves  Refrigerator - Temperature 35° to 45°F  Range                                                                                                                                                                                                                                                                                                                                                                                                                                                                                                                                                                                                                                                                                                                                                                                                                                                                                                                                                                                                                                                                                                                                                                                                                                                                                                                                                                                                                                                                                                                                                                                                                                                                                                                                                                                                                                                                                                                                                                                                                                                                         | Refrigerator - Shelf Qty       | 1                 |  |  |
| Range                                                                                                                                                                                                                                                                                                                                                                                                                                                                                                                                                                                                                                                                                                                                                                                                                                                                                                                                                                                                                                                                                                                                                                                                                                                                                                                                                                                                                                                                                                                                                                                                                                                                                                                                                                                                                                                                                                                                                                                                                                                                                                                          | •                              | 2                 |  |  |
| Freezer - Interior Height 6.0" (15 cm)                                                                                                                                                                                                                                                                                                                                                                                                                                                                                                                                                                                                                                                                                                                                                                                                                                                                                                                                                                                                                                                                                                                                                                                                                                                                                                                                                                                                                                                                                                                                                                                                                                                                                                                                                                                                                                                                                                                                                                                                                                                                                         | _ '                            | 35° to 45°F       |  |  |
|                                                                                                                                                                                                                                                                                                                                                                                                                                                                                                                                                                                                                                                                                                                                                                                                                                                                                                                                                                                                                                                                                                                                                                                                                                                                                                                                                                                                                                                                                                                                                                                                                                                                                                                                                                                                                                                                                                                                                                                                                                                                                                                                | Freezer - Interior Height      | 6.0" (15 cm)      |  |  |