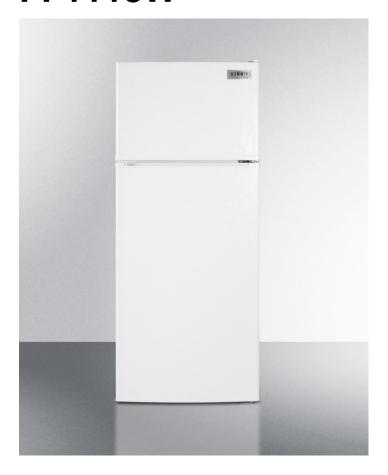

# **FF1118W**

58.88" x 23.63" x 26" (H x W x D)

ENERGY STAR qualified ADA compliant refrigeratorfreezer in white with frost-free operation