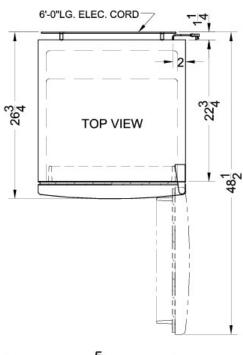

### FF1118W Specifications:

| Overview                                                                                                                                                                                                                                                                                                    |                                                                                                   |
|-------------------------------------------------------------------------------------------------------------------------------------------------------------------------------------------------------------------------------------------------------------------------------------------------------------|---------------------------------------------------------------------------------------------------|
| Height of Cabinet                                                                                                                                                                                                                                                                                           | 58.38" (148 cm)                                                                                   |
| Height to Hinge Cap                                                                                                                                                                                                                                                                                         | 58.88" (150 cm)                                                                                   |
| Width                                                                                                                                                                                                                                                                                                       | 23.63" (60 cm)                                                                                    |
| Depth                                                                                                                                                                                                                                                                                                       | 26.0" (66 cm)                                                                                     |
| Depth with door at 90°                                                                                                                                                                                                                                                                                      | 48.5" (123 cm)                                                                                    |
| Capacity                                                                                                                                                                                                                                                                                                    | 10.3 cu.ft. (292<br>L)                                                                            |
| Defrost Type                                                                                                                                                                                                                                                                                                | Frost-Free                                                                                        |
| Door                                                                                                                                                                                                                                                                                                        | White                                                                                             |
| Cabinet                                                                                                                                                                                                                                                                                                     | White                                                                                             |
| US Electrical Safety                                                                                                                                                                                                                                                                                        | UL                                                                                                |
| Canadian Electrical Safety                                                                                                                                                                                                                                                                                  | ULC                                                                                               |
| Energy Usage/Year                                                                                                                                                                                                                                                                                           | 297.0kWh/year                                                                                     |
| Amps                                                                                                                                                                                                                                                                                                        | 1.6                                                                                               |
| Voltage/Frequency                                                                                                                                                                                                                                                                                           | 115 V AC/60 Hz                                                                                    |
| Weight                                                                                                                                                                                                                                                                                                      | 130.0 lbs. (59<br>kg)                                                                             |
| Parts & Labor Warranty                                                                                                                                                                                                                                                                                      | 1 Year                                                                                            |
| Compressor Warranty                                                                                                                                                                                                                                                                                         | 5 Years                                                                                           |
|                                                                                                                                                                                                                                                                                                             |                                                                                                   |
| UPC                                                                                                                                                                                                                                                                                                         | 761101043753                                                                                      |
| UPC Refrigerator-Freezer                                                                                                                                                                                                                                                                                    | 761101043753                                                                                      |
|                                                                                                                                                                                                                                                                                                             | 761101043753<br>RHD                                                                               |
| Refrigerator-Freezer                                                                                                                                                                                                                                                                                        |                                                                                                   |
| Refrigerator-Freezer Door Swing                                                                                                                                                                                                                                                                             | RHD                                                                                               |
| Refrigerator-Freezer  Door Swing  Reversible                                                                                                                                                                                                                                                                | RHD<br>Yes                                                                                        |
| Refrigerator-Freezer  Door Swing  Reversible  Adjustable Shelves                                                                                                                                                                                                                                            | RHD<br>Yes<br>Yes                                                                                 |
| Refrigerator-Freezer  Door Swing  Reversible  Adjustable Shelves  Crisper Qty                                                                                                                                                                                                                               | RHD Yes Yes 1                                                                                     |
| Refrigerator-Freezer  Door Swing  Reversible  Adjustable Shelves  Crisper Qty  Crisper Finish                                                                                                                                                                                                               | RHD Yes Yes 1 Transparent                                                                         |
| Refrigerator-Freezer  Door Swing  Reversible  Adjustable Shelves  Crisper Qty  Crisper Finish  Crisper Cover                                                                                                                                                                                                | RHD Yes Yes 1 Transparent Glass                                                                   |
| Refrigerator-Freezer  Door Swing  Reversible  Adjustable Shelves  Crisper Qty  Crisper Finish  Crisper Cover  Interior Light  Refrigerator - Interior                                                                                                                                                       | RHD Yes Yes 1 Transparent Glass Yes                                                               |
| Refrigerator-Freezer  Door Swing  Reversible  Adjustable Shelves  Crisper Qty  Crisper Finish  Crisper Cover  Interior Light  Refrigerator - Interior Height                                                                                                                                                | RHD Yes Yes 1 Transparent Glass Yes 40.0" (102 cm)                                                |
| Refrigerator-Freezer  Door Swing  Reversible  Adjustable Shelves  Crisper Qty  Crisper Finish  Crisper Cover  Interior Light  Refrigerator - Interior  Height  Refrigerator - Interior Width                                                                                                                | RHD Yes Yes 1 Transparent Glass Yes 40.0" (102 cm) 19.5" (50 cm)                                  |
| Refrigerator-Freezer  Door Swing  Reversible  Adjustable Shelves  Crisper Qty  Crisper Finish  Crisper Cover  Interior Light  Refrigerator - Interior Height  Refrigerator - Interior Width  Refrigerator - Interior Depth                                                                                  | RHD Yes Yes 1 Transparent Glass Yes 40.0" (102 cm) 19.5" (50 cm) 14.0" (36 cm)                    |
| Refrigerator-Freezer  Door Swing  Reversible  Adjustable Shelves  Crisper Qty  Crisper Finish  Crisper Cover  Interior Light  Refrigerator - Interior Height  Refrigerator - Interior Width  Refrigerator - Interior Depth  Refrigerator - Capacity                                                         | RHD Yes Yes 1 Transparent Glass Yes 40.0" (102 cm) 19.5" (50 cm) 14.0" (36 cm) 7.9 cu.ft          |
| Refrigerator-Freezer  Door Swing  Reversible  Adjustable Shelves  Crisper Qty  Crisper Finish  Crisper Cover  Interior Light  Refrigerator - Interior Height  Refrigerator - Interior Width  Refrigerator - Interior Depth  Refrigerator - Capacity  Refrigerator - Shelf Type                              | RHD Yes Yes 1 Transparent Glass Yes 40.0" (102 cm) 19.5" (50 cm) 14.0" (36 cm) 7.9 cu.ft Wire     |
| Refrigerator-Freezer  Door Swing  Reversible  Adjustable Shelves  Crisper Qty  Crisper Finish  Crisper Cover  Interior Light  Refrigerator - Interior Height  Refrigerator - Interior Width  Refrigerator - Capacity  Refrigerator - Shelf Type  Refrigerator - Shelf Qty  Refrigerator - Full Door         | RHD Yes Yes 1 Transparent Glass Yes 40.0" (102 cm) 19.5" (50 cm) 14.0" (36 cm) 7.9 cu.ft Wire 2   |
| Refrigerator-Freezer  Door Swing  Reversible  Adjustable Shelves  Crisper Qty  Crisper Finish  Crisper Cover  Interior Light  Refrigerator - Interior Height  Refrigerator - Interior Depth  Refrigerator - Capacity  Refrigerator - Shelf Type  Refrigerator - Shelf Qty  Refrigerator - Full Door Shelves | RHD Yes Yes 1 Transparent Glass Yes 40.0" (102 cm) 19.5" (50 cm) 14.0" (36 cm) 7.9 cu.ft Wire 2 4 |