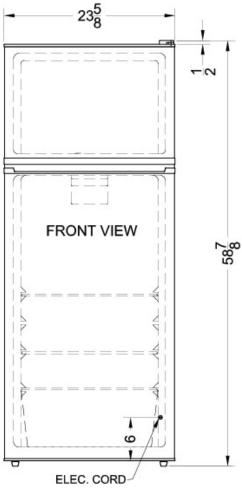

### FF1118W Specifications:

| Overview                                                                                                                                                                                                                                                                                                    |                                                                                                   |
|-------------------------------------------------------------------------------------------------------------------------------------------------------------------------------------------------------------------------------------------------------------------------------------------------------------|---------------------------------------------------------------------------------------------------|
| Height of Cabinet                                                                                                                                                                                                                                                                                           | 58.38" (148 cm)                                                                                   |
| Height to Hinge Cap                                                                                                                                                                                                                                                                                         | 58.88" (150 cm)                                                                                   |
| Width                                                                                                                                                                                                                                                                                                       | 23.63" (60 cm)                                                                                    |
| Depth                                                                                                                                                                                                                                                                                                       | 26.0" (66 cm)                                                                                     |
| Depth with door at 90°                                                                                                                                                                                                                                                                                      | 48.5" (123 cm)                                                                                    |
| Capacity                                                                                                                                                                                                                                                                                                    | 10.3 cu.ft. (292<br>L)                                                                            |
| Defrost Type                                                                                                                                                                                                                                                                                                | Frost-Free                                                                                        |
| Door                                                                                                                                                                                                                                                                                                        | White                                                                                             |
| Cabinet                                                                                                                                                                                                                                                                                                     | White                                                                                             |
| US Electrical Safety                                                                                                                                                                                                                                                                                        | UL                                                                                                |
| Canadian Electrical Safety                                                                                                                                                                                                                                                                                  | ULC                                                                                               |
| Energy Usage/Year                                                                                                                                                                                                                                                                                           | 297.0kWh/year                                                                                     |
| Amps                                                                                                                                                                                                                                                                                                        | 1.6                                                                                               |
| Voltage/Frequency                                                                                                                                                                                                                                                                                           | 115 V AC/60 Hz                                                                                    |
| Weight                                                                                                                                                                                                                                                                                                      | 130.0 lbs. (59<br>kg)                                                                             |
| Parts & Labor Warranty                                                                                                                                                                                                                                                                                      | 1 Year                                                                                            |
| Compressor Warranty                                                                                                                                                                                                                                                                                         | 5 Years                                                                                           |
|                                                                                                                                                                                                                                                                                                             |                                                                                                   |
| UPC                                                                                                                                                                                                                                                                                                         | 761101043753                                                                                      |
| UPC Refrigerator-Freezer                                                                                                                                                                                                                                                                                    | 761101043753                                                                                      |
|                                                                                                                                                                                                                                                                                                             | 761101043753<br>RHD                                                                               |
| Refrigerator-Freezer                                                                                                                                                                                                                                                                                        |                                                                                                   |
| Refrigerator-Freezer Door Swing                                                                                                                                                                                                                                                                             | RHD                                                                                               |
| Refrigerator-Freezer  Door Swing  Reversible                                                                                                                                                                                                                                                                | RHD<br>Yes                                                                                        |
| Refrigerator-Freezer  Door Swing  Reversible  Adjustable Shelves                                                                                                                                                                                                                                            | RHD<br>Yes<br>Yes                                                                                 |
| Refrigerator-Freezer  Door Swing  Reversible  Adjustable Shelves  Crisper Qty                                                                                                                                                                                                                               | RHD Yes Yes 1                                                                                     |
| Refrigerator-Freezer  Door Swing  Reversible  Adjustable Shelves  Crisper Qty  Crisper Finish                                                                                                                                                                                                               | RHD Yes Yes 1 Transparent                                                                         |
| Refrigerator-Freezer  Door Swing  Reversible  Adjustable Shelves  Crisper Qty  Crisper Finish  Crisper Cover                                                                                                                                                                                                | RHD Yes Yes 1 Transparent Glass                                                                   |
| Refrigerator-Freezer  Door Swing  Reversible  Adjustable Shelves  Crisper Qty  Crisper Finish  Crisper Cover  Interior Light  Refrigerator - Interior                                                                                                                                                       | RHD Yes Yes 1 Transparent Glass Yes                                                               |
| Refrigerator-Freezer  Door Swing  Reversible  Adjustable Shelves  Crisper Qty  Crisper Finish  Crisper Cover  Interior Light  Refrigerator - Interior Height                                                                                                                                                | RHD Yes Yes 1 Transparent Glass Yes 40.0" (102 cm)                                                |
| Refrigerator-Freezer  Door Swing  Reversible  Adjustable Shelves  Crisper Qty  Crisper Finish  Crisper Cover  Interior Light  Refrigerator - Interior  Height  Refrigerator - Interior Width                                                                                                                | RHD Yes Yes 1 Transparent Glass Yes 40.0" (102 cm) 19.5" (50 cm)                                  |
| Refrigerator-Freezer  Door Swing  Reversible  Adjustable Shelves  Crisper Qty  Crisper Finish  Crisper Cover  Interior Light  Refrigerator - Interior Height  Refrigerator - Interior Width  Refrigerator - Interior Depth                                                                                  | RHD Yes Yes 1 Transparent Glass Yes 40.0" (102 cm) 19.5" (50 cm) 14.0" (36 cm)                    |
| Refrigerator-Freezer  Door Swing  Reversible  Adjustable Shelves  Crisper Qty  Crisper Finish  Crisper Cover  Interior Light  Refrigerator - Interior Height  Refrigerator - Interior Width  Refrigerator - Interior Depth  Refrigerator - Capacity                                                         | RHD Yes Yes 1 Transparent Glass Yes 40.0" (102 cm) 19.5" (50 cm) 14.0" (36 cm) 7.9 cu.ft          |
| Refrigerator-Freezer  Door Swing  Reversible  Adjustable Shelves  Crisper Qty  Crisper Finish  Crisper Cover  Interior Light  Refrigerator - Interior Height  Refrigerator - Interior Width  Refrigerator - Interior Depth  Refrigerator - Capacity  Refrigerator - Shelf Type                              | RHD Yes Yes 1 Transparent Glass Yes 40.0" (102 cm) 19.5" (50 cm) 14.0" (36 cm) 7.9 cu.ft Wire     |
| Refrigerator-Freezer  Door Swing  Reversible  Adjustable Shelves  Crisper Qty  Crisper Finish  Crisper Cover  Interior Light  Refrigerator - Interior Height  Refrigerator - Interior Width  Refrigerator - Capacity  Refrigerator - Shelf Type  Refrigerator - Shelf Qty  Refrigerator - Full Door         | RHD Yes Yes 1 Transparent Glass Yes 40.0" (102 cm) 19.5" (50 cm) 14.0" (36 cm) 7.9 cu.ft Wire 2   |
| Refrigerator-Freezer  Door Swing  Reversible  Adjustable Shelves  Crisper Qty  Crisper Finish  Crisper Cover  Interior Light  Refrigerator - Interior Height  Refrigerator - Interior Depth  Refrigerator - Capacity  Refrigerator - Shelf Type  Refrigerator - Shelf Qty  Refrigerator - Full Door Shelves | RHD Yes Yes 1 Transparent Glass Yes 40.0" (102 cm) 19.5" (50 cm) 14.0" (36 cm) 7.9 cu.ft Wire 2 4 |