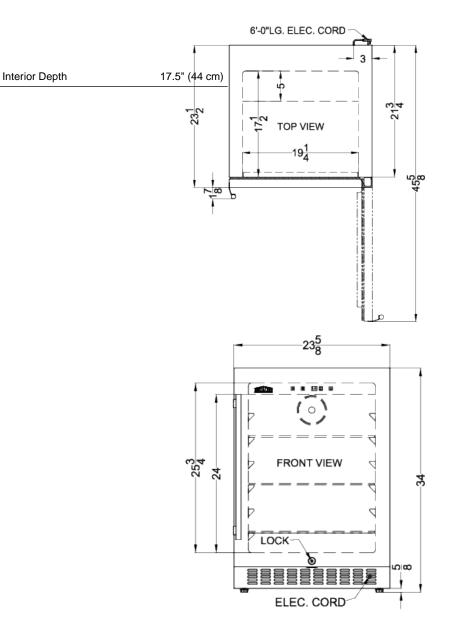

#### 34" x 23.63" x 23.5" (H x W x D)

Built-in undercounter all-refrigerator for residential or commercial use, frost-free w/stainless steel door, black cabinet, lock, and digital thermostat

### **FF64BSS Specifications:**

| Overview                      |                          |  |
|-------------------------------|--------------------------|--|
| Height of Cabinet             | 34.0" (86 cm)            |  |
| Width                         | 23.63" (60 cm)           |  |
| Depth                         | 23.5" (60 cm)            |  |
| Depth with Handle             | 25.38" (64 cm)           |  |
| Depth with door at 90°        | 45.63" (116 cm)          |  |
| Capacity                      | 4.6 cu.ft. (130 L)       |  |
| Defrost Type                  | Frost-Free               |  |
| Door                          | Stainless Steel          |  |
| Cabinet                       | Black                    |  |
| US Electrical Safety          | ETL                      |  |
| Canadian Electrical<br>Safety | ETL-C                    |  |
| Sanitation                    | ETL-S                    |  |
| Energy Usage/Year             | 250.0kWh/year            |  |
| Amps                          | 0.8                      |  |
| Voltage/Frequency             | 115 V AC/60 Hz           |  |
| Weight                        | 95.0 lbs. (43 kg)        |  |
| Parts & Labor Warranty        | 1 Year                   |  |
| Compressor Warranty           | 5 Years                  |  |
| UPC                           | 761101038537             |  |
| Refrigerator Features         |                          |  |
| Sabbath Mode                  | Yes                      |  |
| Door Swing                    | RHD                      |  |
| Reversible                    | Yes                      |  |
| Shelf Type                    | Glass                    |  |
| Shelf Qty                     | 3                        |  |
| Adjustable Shelves            | Yes                      |  |
| Thermostat Type               | Digital                  |  |
| Fan Type                      | Interior and<br>Exterior |  |
| Refrigerant Type              | R600a                    |  |
| Refrigerant Amount            | 0.99oz.                  |  |
| High Side PSI                 | 270.0                    |  |
| Low Side PSI                  | 105.0                    |  |
| Interior Light                | Yes                      |  |
| Temperature Range             | 36 to 43°F               |  |
| Dimensions                    |                          |  |
| Interior Height               | 24.0" (61 cm)            |  |
| Interior Width                | 19.25" (49 cm)           |  |
|                               |                          |  |