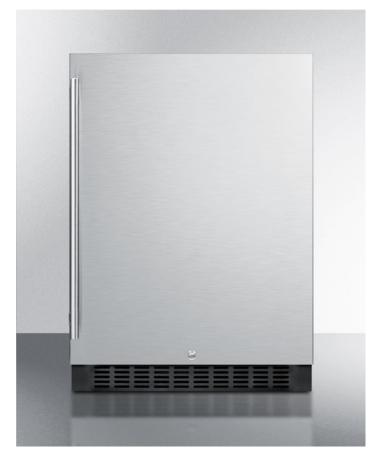

# **FF64BSS**

#### 34" x 23.63" x 23.5" (H x W x D)

Built-in undercounter all-refrigerator for residential or commercial use, frost-free w/stainless steel door, black cabinet, lock, and digital thermostat

#### **Highlights:**

Flexible design allows built-in or freestanding use in 24" wide spaces

Stainless steel door offers a professional look

Recessed LED lighting offers attractive presentation of stored products

#### **Product Features:**

| ENERGY STAR certified commercial<br>performance | Meets ENERGY STAR standards as a commercial refrigerator and meets DOE standards for<br>residential use   |  |
|-------------------------------------------------|-----------------------------------------------------------------------------------------------------------|--|
| Built-in capable                                | Front-breathing design lets you make the best use of space by installing your appliance under the counter |  |
| Stainless steel door                            | Durable construction with a professional look                                                             |  |
| Factory installed lock                          | Keyed lock for a secure interior                                                                          |  |
| Professional handle                             | Includes a full-length pro handle in chrome                                                               |  |
| Frost-free operation                            | No-frost operation for minimum user maintenance                                                           |  |
| Digital thermostat                              | Electronic controls located inside the unit for precise temperature management                            |  |
| Recessed LED light                              | Elegant lighting with a convenient on/off switch on the control panel                                     |  |
| Adjustable glass shelves                        | Rearrange refrigerator space to accommodate all sizes or remove shelves for simple cleanup                |  |