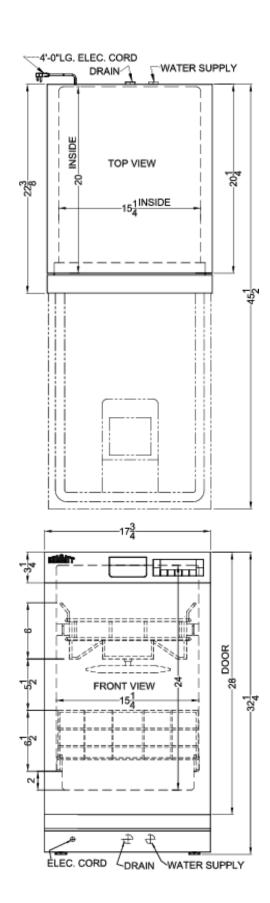

### **DW18SS31ADA Specifications:**

| Overview                                                                                                                                                                                            |                                                                                      |
|-----------------------------------------------------------------------------------------------------------------------------------------------------------------------------------------------------|--------------------------------------------------------------------------------------|
| Height of Cabinet                                                                                                                                                                                   | 32.25" (82 cm)                                                                       |
| Width                                                                                                                                                                                               | 17.75" (45 cm)                                                                       |
| Depth                                                                                                                                                                                               | 22.38" (57 cm)                                                                       |
| Depth with door at 90°                                                                                                                                                                              | 45.5" (116 cm)                                                                       |
| Dishwasher                                                                                                                                                                                          | Standard                                                                             |
| Door                                                                                                                                                                                                | Stainless Steel                                                                      |
| Cabinet                                                                                                                                                                                             | Unfinished                                                                           |
| US Electrical Safety                                                                                                                                                                                | UL                                                                                   |
| Canadian Electrical Safety                                                                                                                                                                          | ULC                                                                                  |
| Energy Usage/Year                                                                                                                                                                                   | 220.0kWh/year                                                                        |
| Amps                                                                                                                                                                                                | 12.0                                                                                 |
| Voltage/Frequency                                                                                                                                                                                   | 115 V AC/60 Hz                                                                       |
| Weight                                                                                                                                                                                              | 95.0 lbs. (43 kg)                                                                    |
| Parts & Labor Warranty                                                                                                                                                                              | 1 Year                                                                               |
|                                                                                                                                                                                                     |                                                                                      |
| UPC                                                                                                                                                                                                 | 761101064970                                                                         |
| UPC Dishwasher                                                                                                                                                                                      | 761101064970                                                                         |
|                                                                                                                                                                                                     | 761101064970                                                                         |
| Dishwasher                                                                                                                                                                                          |                                                                                      |
| <b>Dishwasher</b> Number of Cycles                                                                                                                                                                  | 5                                                                                    |
| Dishwasher  Number of Cycles  Number of Racks                                                                                                                                                       | 5 2                                                                                  |
| Dishwasher  Number of Cycles  Number of Racks  Rack Material                                                                                                                                        | 5<br>2<br>Wire                                                                       |
| Dishwasher  Number of Cycles  Number of Racks  Rack Material  Silverware Basket                                                                                                                     | 5<br>2<br>Wire<br>Yes                                                                |
| Dishwasher  Number of Cycles  Number of Racks  Rack Material  Silverware Basket  Delayed Start                                                                                                      | 5 2 Wire Yes Yes                                                                     |
| Dishwasher  Number of Cycles  Number of Racks  Rack Material  Silverware Basket  Delayed Start  Interior Finish                                                                                     | 5 2 Wire Yes Yes Stainless Steel                                                     |
| Dishwasher  Number of Cycles  Number of Racks  Rack Material  Silverware Basket  Delayed Start  Interior Finish  Interior Height                                                                    | 5 Wire Yes Yes Stainless Steel 24.0" (61 cm)                                         |
| Dishwasher  Number of Cycles  Number of Racks  Rack Material  Silverware Basket  Delayed Start  Interior Finish  Interior Height  Interior Width                                                    | 5 2 Wire Yes Yes Stainless Steel 24.0" (61 cm) 15.25" (39 cm)                        |
| Dishwasher  Number of Cycles  Number of Racks  Rack Material  Silverware Basket  Delayed Start  Interior Finish  Interior Height  Interior Width  Interior Depth                                    | 5 Wire Yes Yes Stainless Steel 24.0" (61 cm) 15.25" (39 cm) 20.0" (51 cm)            |
| Dishwasher  Number of Cycles  Number of Racks  Rack Material  Silverware Basket  Delayed Start  Interior Finish  Interior Height  Interior Width  Interior Depth  Decibel Rating                    | 5 2 Wire Yes Yes Stainless Steel 24.0" (61 cm) 15.25" (39 cm) 20.0" (51 cm) 49.0 dBA |
| Dishwasher  Number of Cycles  Number of Racks  Rack Material  Silverware Basket  Delayed Start  Interior Finish  Interior Height  Interior Width  Interior Depth  Decibel Rating  Number of Options | 5 Wire Yes Yes Stainless Steel 24.0" (61 cm) 15.25" (39 cm) 20.0" (51 cm) 49.0 dBA 5 |