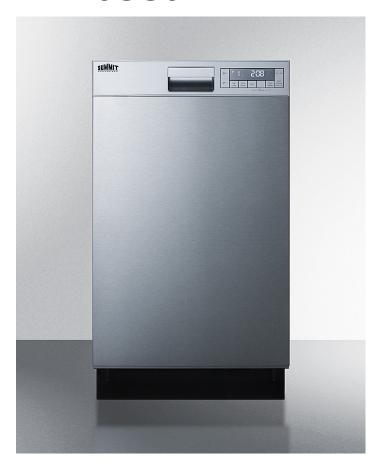

# DW18SS31ADA

32.25" x 17.75" x 22.38" (H x W x D)

18" wide ENERGY STAR certified built-in dishwasher made in Europe a with stainless steel door and front controls

#### **Highlights:**

Sized to fit under lower ADA compliant counters

ENERGY STAR qualified performance to save on electricity and water usage

Just under 18" wide for an easy fit in space-challenged kitchens

#### **Product Features:**

| ENERGY STAR certified    | Uses less energy and water than national standards require to ensure more efficiency and lower utility bills                               |
|--------------------------|--------------------------------------------------------------------------------------------------------------------------------------------|
| ADA compliant            | 32 1/4 inch height is ideal for installation under lower ADA compliant counters                                                            |
| Digital touch controls   | Intuitive touch button controls and LED display screen for easy use, with a program key printed on the control panel for added convenience |
| Front control panel      | Easy access with touch control buttons                                                                                                     |
| Stainless steel door     | Attractive finish in durable stainless steel with a horizontal grain                                                                       |
| Height adjustable        | Adjustable legs allow you to size the unit for the best fit, with a height range of 33.5" to 35"                                           |
| Ultra quiet performance  | Advanced sound absorbing construction                                                                                                      |
| Large capacity           | Interior holds up to 8 standard place settings                                                                                             |
| Stainless steel interior | Durable interior ensures long-lasting use                                                                                                  |