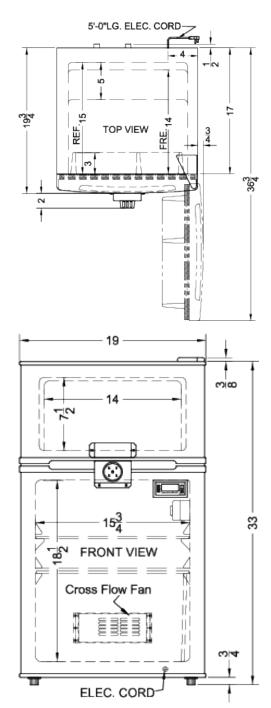

#### 33.38" x 19" x 19.75" (H x W x D)

General purpose counter height 2-door refrigerator-freezer with digital refrigerator control, internal fan, combination lock, and NIST calibrated alarm/thermometer

### AGP34RFLCAL Specifications:

| Overview                                                                                                                                                                                                                 |                                                                    |
|--------------------------------------------------------------------------------------------------------------------------------------------------------------------------------------------------------------------------|--------------------------------------------------------------------|
| Height of Cabinet                                                                                                                                                                                                        | 33.0" (84 cm)                                                      |
| Height to Hinge Cap                                                                                                                                                                                                      | 33.38" (85 cm)                                                     |
| Width                                                                                                                                                                                                                    | 19.0" (48 cm)                                                      |
| Depth                                                                                                                                                                                                                    | 19.75" (50 cm)                                                     |
| Depth with door at 90°                                                                                                                                                                                                   | 36.75" (93 cm)                                                     |
| Capacity                                                                                                                                                                                                                 | 3.2 cu.ft. (91<br>L)                                               |
| Defrost Type                                                                                                                                                                                                             | Cycle                                                              |
| Door                                                                                                                                                                                                                     | White                                                              |
| Cabinet                                                                                                                                                                                                                  | White                                                              |
| US Electrical Safety                                                                                                                                                                                                     | ETL                                                                |
| Canadian Electrical Safety                                                                                                                                                                                               | ETL-C                                                              |
| Amps                                                                                                                                                                                                                     | 1.1                                                                |
| Voltage/Frequency                                                                                                                                                                                                        | 115 V AC/60<br>Hz                                                  |
| Weight                                                                                                                                                                                                                   | 55.0 lbs. (25<br>kg)                                               |
| Parts & Labor Warranty                                                                                                                                                                                                   | 1 Year                                                             |
| Compressor Warranty                                                                                                                                                                                                      | 5 Years                                                            |
| UPC                                                                                                                                                                                                                      | 761101086019                                                       |
| Refrigerator-Freezer                                                                                                                                                                                                     |                                                                    |
| Door Swing                                                                                                                                                                                                               | RHD                                                                |
| Reversible                                                                                                                                                                                                               | Yes                                                                |
| Adjustable Shelves                                                                                                                                                                                                       | Yes                                                                |
| Interior Light                                                                                                                                                                                                           | Yes                                                                |
| Refrigerator - Interior Height                                                                                                                                                                                           | 18.5" (47 cm)                                                      |
| Refrigerator - Interior Width                                                                                                                                                                                            | 15.75" (40 cm)                                                     |
|                                                                                                                                                                                                                          | 15 Oll (20 arm)                                                    |
| Refrigerator - Interior Depth                                                                                                                                                                                            | 15.0" (38 cm)                                                      |
| Refrigerator - Interior Depth<br>Refrigerator - Shelf Type                                                                                                                                                               | Wire                                                               |
| Refrigerator - Shelf Type                                                                                                                                                                                                | ,                                                                  |
|                                                                                                                                                                                                                          | Wire                                                               |
| Refrigerator - Shelf Type<br>Refrigerator - Shelf Qty<br>Refrigerator - Full Door                                                                                                                                        | Wire 2                                                             |
| Refrigerator - Shelf Type<br>Refrigerator - Shelf Qty<br>Refrigerator - Full Door<br>Shelves<br>Refrigerator - Temperature<br>Range                                                                                      | Wire<br>2<br>2                                                     |
| Refrigerator - Shelf Type<br>Refrigerator - Shelf Qty<br>Refrigerator - Full Door<br>Shelves<br>Refrigerator - Temperature<br>Range<br>Freezer - Interior Height                                                         | Wire   2   2   2 to 8°C                                            |
| Refrigerator - Shelf Type<br>Refrigerator - Shelf Qty<br>Refrigerator - Full Door<br>Shelves<br>Refrigerator - Temperature                                                                                               | Wire<br>2<br>2<br>2 to 8°C<br>7.5" (19 cm)                         |
| Refrigerator - Shelf Type<br>Refrigerator - Shelf Qty<br>Refrigerator - Full Door<br>Shelves<br>Refrigerator - Temperature<br>Range<br>Freezer - Interior Height<br>Freezer - Interior Width                             | Wire   2   2   2 to 8°C   7.5" (19 cm)   14.0" (36 cm)             |
| Refrigerator - Shelf Type<br>Refrigerator - Shelf Qty<br>Refrigerator - Full Door<br>Shelves<br>Refrigerator - Temperature<br>Range<br>Freezer - Interior Height<br>Freezer - Interior Width<br>Freezer - Interior Depth | Wire   2   2 to 8°C   7.5" (19 cm)   14.0" (36 cm)   14.0" (36 cm) |

| Refrigerant Type       | R600a          |
|------------------------|----------------|
| Refrigerant Amount     | 1.16 oz.       |
| High Side PSI          | 250.0          |
| Low Side PSI           | 88.0           |
| Level Legs             | 2              |
| Compressor Step Height | 9.0" (23 cm)   |
| Compressor Step Width  | 15.75" (40 cm) |
| Compressor Step Depth  | 5.0" (13 cm)   |
|                        |                |