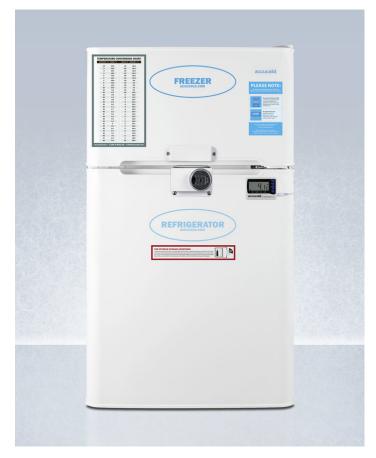

# AGP34RFLCAL

#### 33.38" x 19" x 19.75" (H x W x D)

General purpose counter height 2-door refrigerator-freezer with digital refrigerator control, internal fan, combination lock, and NIST calibrated alarm/thermometer

#### **Highlights:**

Combination refrigerator-freezer for general purpose storage in facilities

Digital controls allow you easily manage the refrigerator temperature between 2 and  $8^{\circ}C$ 

NIST calibrated thermometer included to help monitor the interior temperature

#### **Product Features:**

| Refrigerator-freezer combination                                                  | 2 to 8°C refrigerator section for basic storage applications, with an upper freezer compartment ideal for ice packs                                                                                                    |  |
|-----------------------------------------------------------------------------------|------------------------------------------------------------------------------------------------------------------------------------------------------------------------------------------------------------------------|--|
| Combination lock                                                                  | Factory-installed front lock secures both compartments with a user-set code. Two keys are included to override the combination as needed                                                                               |  |
| Digital thermostat (refrigerator)                                                 | Easy operation with a factory-installed digital thermostat that allows you to manage the refrigerator temperature between 2 and 8°F (NOTE: the freezer temperature will self-adjust based on the refrigerator setting) |  |
| Alarm/thermometer included                                                        | Temperature monitoring device (TMD) displays the current and min/max temperature of the refrigerator interior, with an audible alarm to alert if the unit goes out of range                                            |  |
| Buffered temperature probe                                                        | Thermometer probe is encased in a glycol-filled bottle to better simulate the temperature of stored contents instead of refrigerator air temperature                                                                   |  |
| NIST calibrated external temperature rea                                          | adoutThermometer is NIST calibrated in our ISO/IEC 17025:2017 accredited laboratory and ships with a 2-year certificate of calibration for your records                                                                |  |
| Fan-forced cooling                                                                | Refrigerator section includes a factory-installed fan to help ensure a more evenly cooled interior                                                                                                                     |  |
| Automatic defrost refrigerator                                                    | Lower refrigerated section does not require manual defrosting                                                                                                                                                          |  |
| SUMMIT APPLIANCE DIVISION, FELIX STO<br>Maguaisdeávæsti árbezerny 10474 USA TEL 7 | DRCH, INC.   ISO 9001:2015 Certified<br>718-89 Stablic Gaaling-systems in the up fracter comparisments www.summitappliance.com                                                                                         |  |